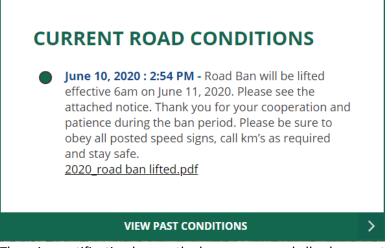

### Current Road Conditions

There is a notification box on the home page, and all subsequent pages where you can view the latest news on the ANC Haul road and download pertinent PDFs if available.

You can view all the conditions if you click the "View Past Conditions"